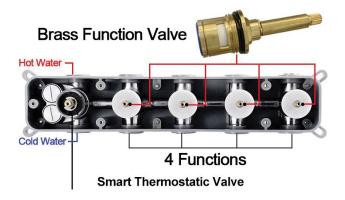

# 24IN CEILING MOUNT LED RAINFALL SHOWER SYSTEM WITH HANDHELD SHOWER, 6 JETTED BODY SPRAYS AND TUB SPOUT **SPECIFICATIONS**



#### **Shower Head**



1/2" NPT inlets Easy clean nozzles Flow Rate: 9.5L/min 2.5 GPM





Product immages shown is only for installation display purpose

# **Body Jets**





#### **FEATURES**

Material: Brass

Base Plate Height: 5-1/8" Base Plate Width: 5-1/8" Jet Surface Area: 3-1/8" Surface Depth: 1/4" Adjustment Angle: 5°

Male NPT Connection: 1/2" Maximum Flow Rate: 2.5 GPM

(9.5L/min) max @ 80 psi

All dimensions and specifications are nominal and may vary. Use actual products for accuracy in critical situations.





# **Shower Mixer**





All Function can be used at the same time.



# **Shower Mixer Connections**



# **Hand Shower**



Flow Rate: 2.0 GPM / 7.6 LPM