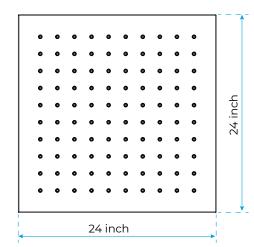

#### **Shower Head**

1/2" NPT inlets Easy clean nozzles Flow Rate: 9.5L/min 2.5 GPM

Product immages shown is only for installation display purpose