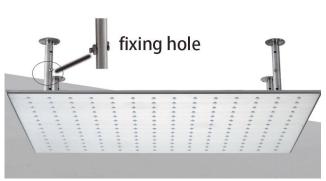

#### **Shower Head**

1/2" NPT inlets Easy clean nozzles Flow Rate: 9.5L/min 2.5 GPM

Product immages shown is only for installation display purpose