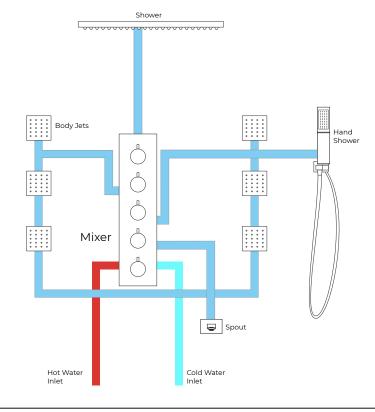

# 24IN CEILING MOUNT LED RAINFALL SHOWER SYSTEM WITH HANDHELD SHOWER, 6 JETTED BODY SPRAYS AND TUB SPOUT **SPECIFICATIONS**



#### **Shower Head**



1/2" NPT inlets Easy clean nozzles Flow Rate: 9.5L/min 2.5 GPM





Product immages shown is only for installation display purpose

# **Body Jets**





#### **FEATURES**

Material: Brass

Base Plate Height: 5-1/8" Base Plate Width: 5-1/8" Jet Surface Area: 3-1/8" Surface Depth: 1/4" Adjustment Angle: 5°

Male NPT Connection: 1/2" Maximum Flow Rate: 2.5 GPM

(9.5L/min) max @ 80 psi

All dimensions and specifications are nominal and may vary. Use actual products for accuracy in critical situations.





# **Shower Mixer**





All Function can be used at the same time.



# **Shower Mixer Connections**



# **Hand Shower**



Flow Rate: 2.0 GPM / 7.6 LPM