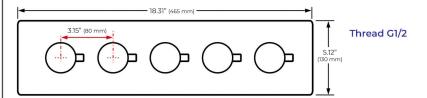

# 24IN CEILING MOUNT LED RAINFALL SHOWER SYSTEM WITH HANDHELD SHOWER, 6 JETTED BODY SPRAYS AND TUB SPOUT **SPECIFICATIONS**



#### **Shower Head**



1/2" NPT inlets Easy clean nozzles Flow Rate: 9.5L/min 2.5 GPM





Product immages shown is only for installation display purpose

# **Body Jets**





#### **FEATURES**

Material: Brass

Base Plate Height: 5-1/8" Base Plate Width: 5-1/8" Jet Surface Area: 3-1/8" Surface Depth: 1/4" Adjustment Angle: 5°

Male NPT Connection: 1/2" Maximum Flow Rate: 2.5 GPM

(9.5L/min) max @ 80 psi

All dimensions and specifications are nominal and may vary. Use actual products for accuracy in critical situations.





# **Shower Mixer**





All Function can be used at the same time.



# **Shower Mixer Connections**



# **Hand Shower**



Flow Rate: 2.0 GPM / 7.6 LPM