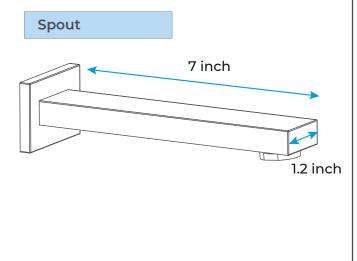

MOUNT LED RAINFALL SHOWER SYSTEM WITH HANDHELD SHOWER, 6 JETTED BODY SPRAYS AND TUB SPOUT **SPECIFICATIONS**



#### **Shower Head**



1/2" NPT inlets Easy clean nozzles Flow Rate: 9.5L/min 2.5 GPM





Product immages shown is only for installation display purpose

# **Body Jets**





#### **FEATURES**

Material: Brass

Base Plate Height: 5-1/8" Base Plate Width: 5-1/8" Jet Surface Area: 3-1/8" Surface Depth: 1/4" Adjustment Angle: 5°

Male NPT Connection: 1/2" Maximum Flow Rate: 2.5 GPM

(9.5L/min) max @ 80 psi

All dimensions and specifications are nominal and may vary. Use actual products for accuracy in critical situations.





# **Shower Mixer**





All Function can be used at the same time.



# **Shower Mixer Connections**



# **Hand Shower**



Flow Rate: 2.0 GPM / 7.6 LPM