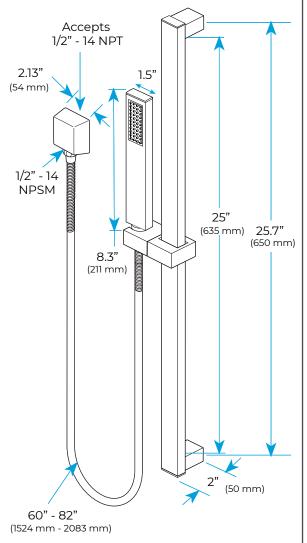

# 24IN CEILING MOUNT LED RAINFALL SHOWER SYSTEM WITH HANDHELD SHOWER, 6 JETTED BODY SPRAYS AND TUB SPOUT **SPECIFICATIONS**



#### **Shower Head**



1/2" NPT inlets Easy clean nozzles Flow Rate: 9.5L/min 2.5 GPM





Product immages shown is only for installation display purpose

# **Body Jets**





#### **FEATURES**

Material: Brass

Base Plate Height: 5-1/8" Base Plate Width: 5-1/8" Jet Surface Area: 3-1/8" Surface Depth: 1/4" Adjustment Angle: 5°

Male NPT Connection: 1/2" Maximum Flow Rate: 2.5 GPM

(9.5L/min) max @ 80 psi

All dimensions and specifications are nominal and may vary. Use actual products for accuracy in critical situations.





# **Shower Mixer**





All Function can be used at the same time.



# **Shower Mixer Connections**



# **Hand Shower**



Flow Rate: 2.0 GPM / 7.6 LPM