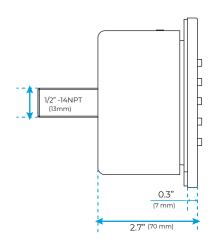

# 24IN CEILING MOUNT LED RAINFALL SHOWER SYSTEM WITH HANDHELD SHOWER, 6 JETTED BODY SPRAYS AND TUB SPOUT **SPECIFICATIONS**



#### **Shower Head**



1/2" NPT inlets Easy clean nozzles Flow Rate: 9.5L/min 2.5 GPM





Product immages shown is only for installation display purpose

# **Body Jets**





#### **FEATURES**

Material: Brass

Base Plate Height: 5-1/8" Base Plate Width: 5-1/8" Jet Surface Area: 3-1/8" Surface Depth: 1/4" Adjustment Angle: 5°

Male NPT Connection: 1/2" Maximum Flow Rate: 2.5 GPM

(9.5L/min) max @ 80 psi

All dimensions and specifications are nominal and may vary. Use actual products for accuracy in critical situations.





# **Shower Mixer**





All Function can be used at the same time.



# **Shower Mixer Connections**



# **Hand Shower**



Flow Rate: 2.0 GPM / 7.6 LPM