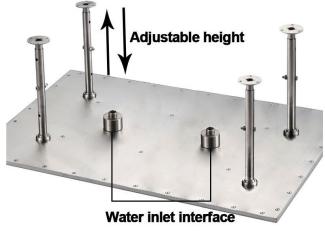

# **Shower Mixer**

All Function can be used at the same time.

# **Shower Mixer Connections**