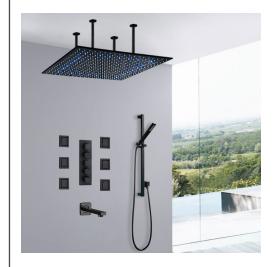

# 24IN CEILING MOUNT LED RAINFALL SHOWER SYSTEM WITH HANDHELD SHOWER, 6 JETTED BODY SPRAYS AND TUB SPOUT **SPECIFICATIONS**

#### **Shower Head**

1/2" NPT inlets Easy clean nozzles Flow Rate: 9.5L/min 2.5 GPM

Product immages shown is only for installation display purpose