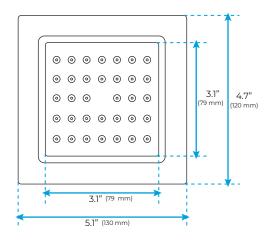

# **Body Jets**

#### **FEATURES**

Material: Brass

Base Plate Height: 5-1/8" Base Plate Width: 5-1/8" Jet Surface Area: 3-1/8" Surface Depth: 1/4" Adjustment Angle: 5°

Male NPT Connection: 1/2" Maximum Flow Rate: 2.5 GPM

(9.5L/min) max @ 80 psi

All dimensions and specifications are nominal and may vary. Use actual products for accuracy in critical situations.